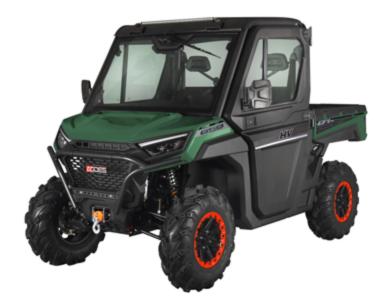

## WORKCROSS 650CC-3 HV

## STANDARD COLOR

True Timber Camo

| <b>ENGINE</b><br>Type<br>Fuel Delivery System<br>Transmission<br>Drive Train<br>Power Steering                                                                                  | V-twin、Four-stroke、Liquid-cooled<br>Electronic Fuel Injection (EFI)<br>Shaft drive<br>2WD-4WD<br>EPS                                                       |
|---------------------------------------------------------------------------------------------------------------------------------------------------------------------------------|------------------------------------------------------------------------------------------------------------------------------------------------------------|
| <b>SUSPENSIONS</b><br>Front Suspension<br>Rear Suspension<br>Shocks                                                                                                             | Independent Dual A-Arm<br>Independent Dual A-Arms<br>Hydraulic Damping Shock                                                                               |
| <b>WHEELS</b><br>Front<br>Rear                                                                                                                                                  | Steel Wheel 26×9-14<br>Steel Wheel 26×11-14                                                                                                                |
| <b>BRAKES</b><br>Front<br>Rear                                                                                                                                                  | Disc brake<br>Disc brake                                                                                                                                   |
| DIMENSIONS & CAPACITIES<br>Curb Weight<br>Gross Vehicle Weight(Kgs)<br>L×W×H (mm)<br>Wheelbase (mm)<br>Minimum ground clearance (mm)<br>Cargo Bed Capacity<br>Fuel Capacity (L) | 1793.0 lbs (815kgs)<br>3064.6lbs(1393kgs)<br>121" × 65" × 78"<br>83"<br>12"<br>1000lbs (454kgs)<br>12 Gallons (45.4 L)                                     |
| FEATURES<br>Gauge<br>Parking brake type<br>Lighting<br>Winch<br>Protection<br>Front & Rear shock                                                                                | <ul> <li>Gearbox brake</li> <li>LED headlight. LED tail lights</li> <li>Front Winch assy</li> <li>Hydraulic Damping Shock</li> <li>Front bumper</li> </ul> |