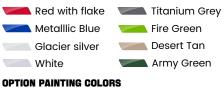

## STANDARD COLOR

True Timber Camo

| <b>ENGINE</b><br>Type<br>Fuel Delivery System<br>Transmission<br>Drive Train<br>Power Steering                                                                                  | V-twin、Four-stroke、Liquid-cooled<br>Electronic Fuel Injection (EFI)<br>Shaft drive<br>2WD-4WD<br>EPS                                                       |
|---------------------------------------------------------------------------------------------------------------------------------------------------------------------------------|------------------------------------------------------------------------------------------------------------------------------------------------------------|
| <b>SUSPENSIONS</b><br>Front Suspension<br>Rear Suspension<br>Shocks                                                                                                             | Independent Dual A-Arm<br>Independent Dual A-Arms<br>Hydraulic Damping Shock                                                                               |
| <b>WHEELS</b><br>Front<br>Rear                                                                                                                                                  | Steel Wheel 26×9-14<br>Steel Wheel 26×11-14                                                                                                                |
| <b>BRAKES</b><br>Front<br>Rear                                                                                                                                                  | Disc brake<br>Disc brake                                                                                                                                   |
| DIMENSIONS & CAPACITIES<br>Curb Weight<br>Gross Vehicle Weight(Kgs)<br>L×W×H (mm)<br>Wheelbase (mm)<br>Minimum ground clearance (mm)<br>Cargo Bed Capacity<br>Fuel Capacity (L) | 1793.0 lbs (815kgs)<br>3064.6lbs(1393kgs)<br>121" × 65" × 78"<br>83"<br>12"<br>1000lbs (454kgs)<br>12 Gallons (45.4 L)                                     |
| FEATURES<br>Gauge<br>Parking brake type<br>Lighting<br>Winch<br>Protection<br>Front & Rear shock                                                                                | <ul> <li>Gearbox brake</li> <li>LED headlight. LED tail lights</li> <li>Front Winch assy</li> <li>Hydraulic Damping Shock</li> <li>Front bumper</li> </ul> |